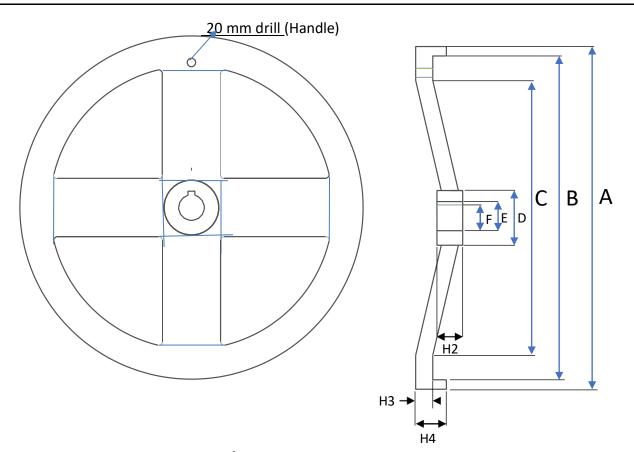

## ( Manual Handle)

| Α   | В   | С   | D  | E  | F  | H2 | Н3 | Н4 |
|-----|-----|-----|----|----|----|----|----|----|
| 315 | 250 | 230 | 57 | 33 | 30 | 32 | 11 | 23 |

## Note:-

1This is a tendering purpose drawing.

- 2. All dimensions are in mm.
- 3. Material is made of aluminum.
- 4. Tolerance limit as per standard.
- 5. Thickness of manual handle-11mm

| NTPC LIMITED                     |            |                                             |  |  |  |  |  |  |
|----------------------------------|------------|---------------------------------------------|--|--|--|--|--|--|
| Barh Super Thermal Power Station |            |                                             |  |  |  |  |  |  |
| Drawn                            | Deepak     |                                             |  |  |  |  |  |  |
| by                               | Kumar      |                                             |  |  |  |  |  |  |
| Approved                         | Deepak     | Title: Manual Handle                        |  |  |  |  |  |  |
| by                               | Kumar      | (3x660MW Boiler Stage-1)                    |  |  |  |  |  |  |
| Date                             | 08.01.2025 |                                             |  |  |  |  |  |  |
|                                  |            | Drg. No- Barh/BMD-RP/Manual handle/03, Rev- |  |  |  |  |  |  |
| SCALE                            | NTS        | 0                                           |  |  |  |  |  |  |