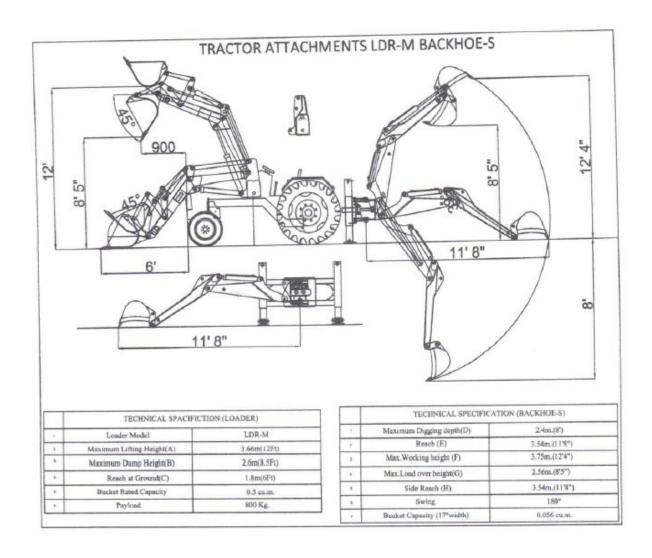

## **Specification of Tractor attachment Loader Backhoe**

Attachment suitable Tractor: MF 9500

Loader :-

Lift Height: 12 Ft.

Dumping Height: 8.5 Ft. Bucket Capacity: 0.5 cum Max Pay Load: 800 KG

Back hoe :-

Digging depth: 2.4 mtr.

Reach: 3.54 mtr. Swing: 180 degree

**Bucket** : 0.07 cum (width-17")

Warranty: 6 months to twelve months Transportation and Installation: Included

Seat Adjustment: Driver seat revolving 360° required Back hoe bucket 22": 1 pc. Additional attachment required